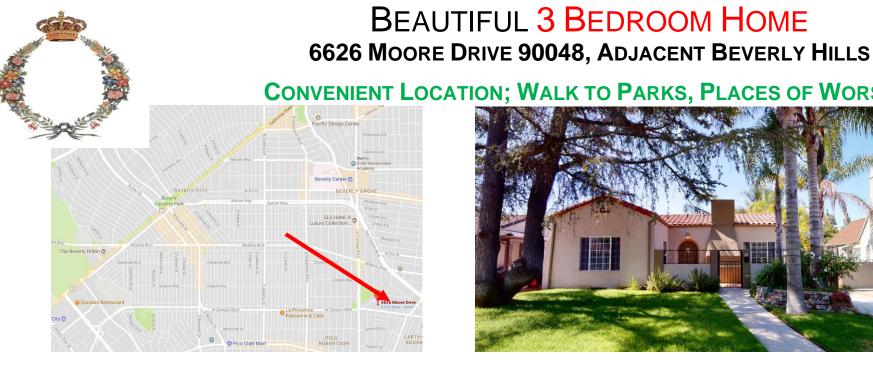

## **GENERAL LOCATION**

- **Click here for Map Location**
- Beautiful Quiet Carthay Circle Neighborhood
- Close to Cedar Sinai Hospital
- 1 Bl. North of Olympic & 1 East LaCienega
- **Adjacent Beverly Hills**
- Short walk to Parks, Library, coming Metro
- Close to places of worship

- Rent: \$5,200
- Easy to See (323) 655-1212
- **Click Virtual Tour Front House**

This is an estimation memorandum. Information furnished regarding property are estimates obtained from sources deemed reliable. No written, expressed or implied representation is made regarding its accuracy and is submitted subject to errors, omissions, change of price, prior sale, lease, financing, or withdrawal without notice. By accepting this estimation memorandum, interested Buyers, Lenders and other parties agree to conduct their own independent verifications, studies and inspections and agree to hold owner and/or Wilshire Management harmless from any errors and or omissions.