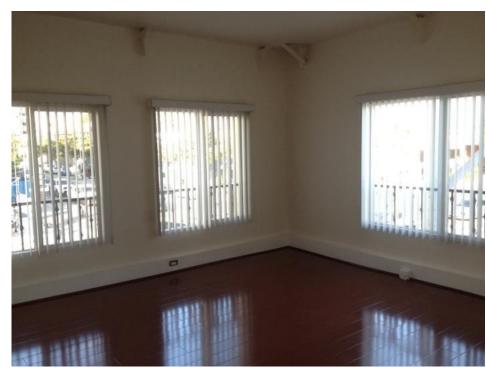

#### **HIGHLIGHTS**

- Large Single Apartment
- Very Quiet & Bright
- Large Kitchen & cabinets
- Breakfast/Dining Area
- Renovated & Charming
- Large/Mirrored Closet Space
- Skylight, lots of windows
- Includes Refrigerator