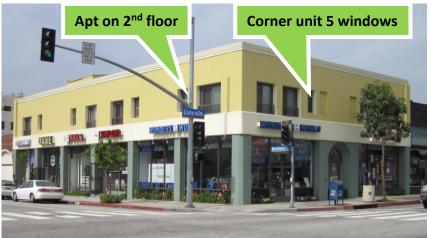

## LARGE 1 BEDROOM/SINGLE APT FOR RENT

721 Broadway, Santa Monica 90401

#### **GENERAL LOCATION**

- Facing Broadway, Great corner unit
- 2<sup>nd</sup> floor, very hip Santa Monica location
- Walk to SM Beach, SM Pier & SM Promenade
- Across Vons Market, Swingers Diner & Clubs
- Above Dane Boutique, Lily Nails, Petite Spa
- Close to 10 freeway & Bus Transportation
- 2 blocks from SM library
- Close to Santa Monica College