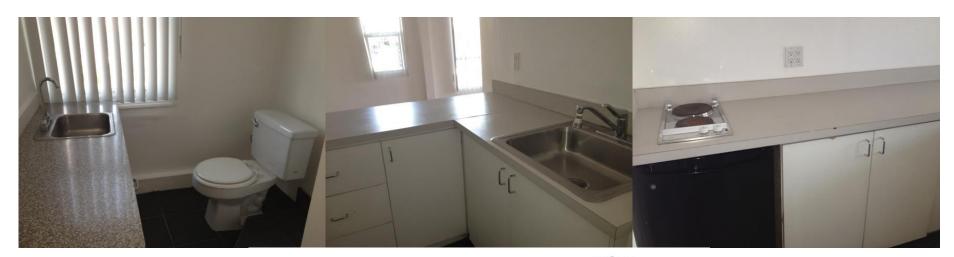

#### **HIGHLIGHTS**

- Large Single Apartment
- Very Quiet & Bright
- Large Kitchen & cabinets
- Breakfast/Dining Area
- Renovated & Charming
- Large/Mirrored Closet Space
- Skylight, lots of windows
- Includes Refrigerator