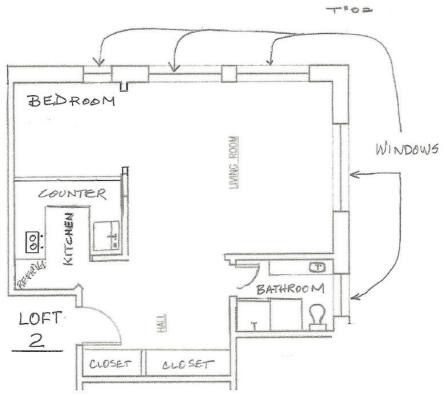

## LARGE 1 BEDROOM/SINGLE APT FOR RENT

721 Broadway, Santa Monica 90401

#### **HIGHLIGHTS**

- Large Single Apartment
- Very Quiet & Bright
- Large Kitchen & cabinets
- Breakfast/Dining Area
- Renovated & Charming
- Large/Mirrored Closet Space
- Skylight, lots of windows
- Includes Refrigerator