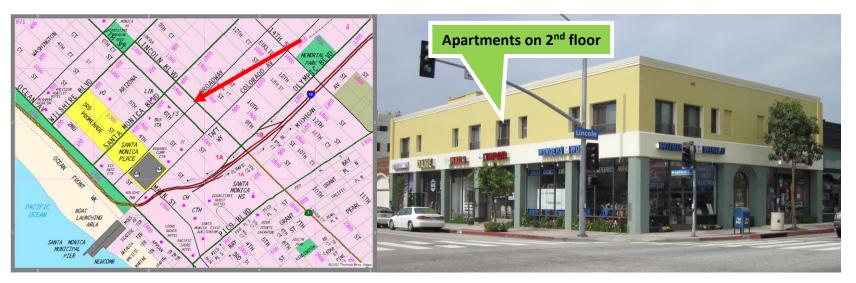

#### **GENERAL LOCATION**

- Facing Broadway
- 2<sup>nd</sup> floor, very hip Santa Monica location
- Walk to SM Beach, SM Pier & SM Promenade
- Across Vons Market, Starbucks Swingers Diner & Clubs
- Above Bowl Heaven, Lily Nails, Petite Spa
- Close to 10 freeway & Bus Transportation
- 2 blocks from SM library
- Close to Santa Monica College