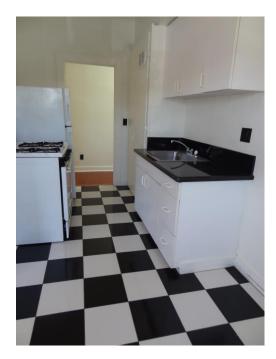

#### HIGHLIGHTS

- Large Single Apartment
- · Very Quiet & Bright
- Large Kitchen new cabinets
- Breakfast/Dining Area
- Renovated & Charming
- Large Closet Space
- Skylight
- Sorry, No Pets, Street Parking