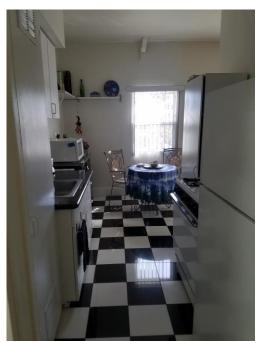

#### HIGHLIGHTS

- Large Single Apartment
- · Very Quiet & Bright
- Large Kitchen new cabinets
- Breakfast/Dining Area
- Renovated & Charming
- Large Closet Space
- Skylight
- Sorry, No Pets, Street Parking