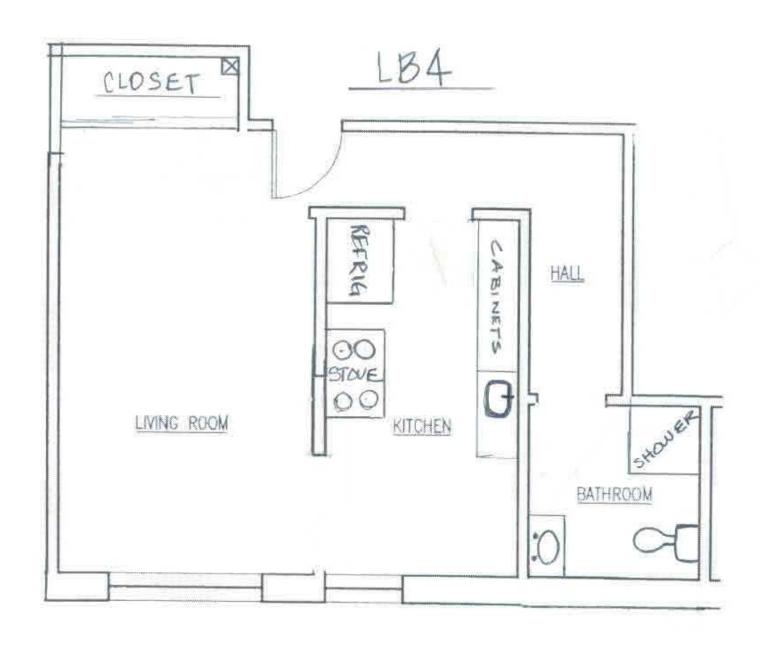

#### HIGHLIGHTS

- Large Single Apartment
- · Very Quiet & Bright
- Large Kitchen new cabinets
- Breakfast/Dining Area
- Renovated & Charming
- Large Closet Space
- Skylight
- Sorry, No Pets, Street Parking