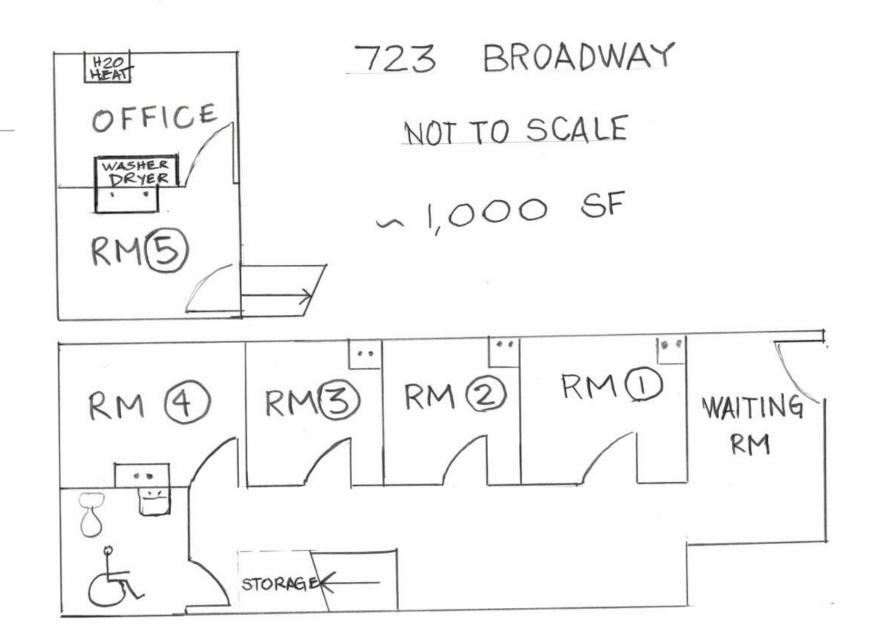

## 723 BROADWAY

Santa Monica, CA 90401 ~ 1,000 SF

Signalized N/W corner Lincoln & Broadway

Down-town Santa Monica

High Traffic High VISIBILITY

POTENTIAL USES: Built out 5 treatment rooms each with sink + Office and waiting area

Space Description: ~ 1,000 Sq Ft, Hi Ceiling, High Street Visibility, Across from Vons, Visible a block away!

LEASE RATE: \$4,900 / Mo. NNN

\*\*\*\*CLICK HERE FOR VIRTUAL TOUR\*\*\*\*

CONTACT: Avi Hakim, Manager (323) 655-1212 (310) 508-1008 avi@wilshiremanagement.com