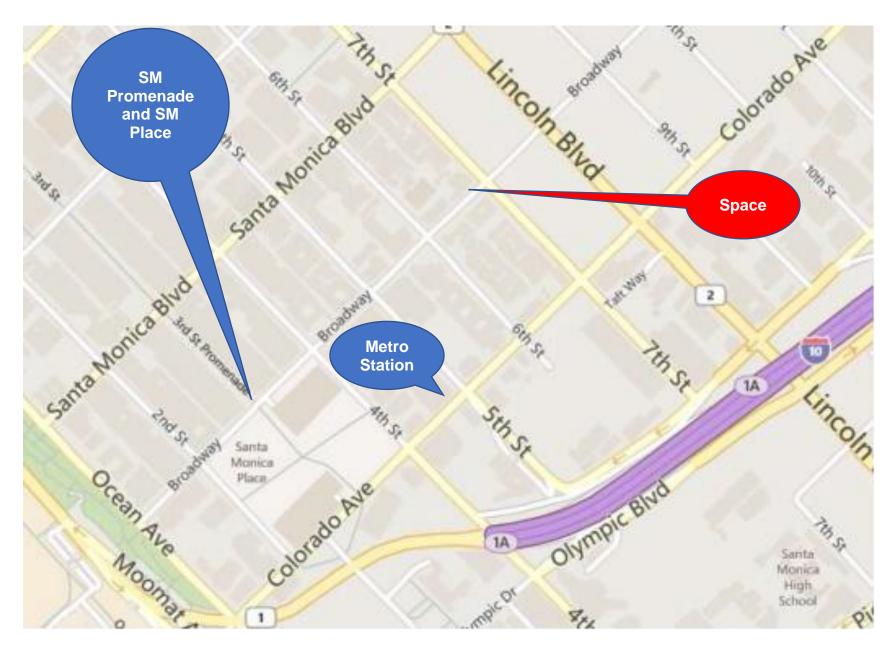

www.wilshiremanagement.com

**BROKERS WELCOME: FULL COMMISSION TO LEASING AGENT** 

See more info below pages

**NW Corner of Lincoln & Broadway** 

Broadway is one the main gateways to downtown Santa Monica, SM Promenade & SM Place

Across from Vons, Swingers, Sweet fin, Chase Bank, Fresh Brothers, Jersey Mikes, Pono BurgerBodega Bar Club, Bay Cities Italian Market

Half Block from Phoenix Salons, Santa Monica Homeopathic Pharmacy
Immediately next to Clearly Yoga, Anama Yoga, Training Mate Gym