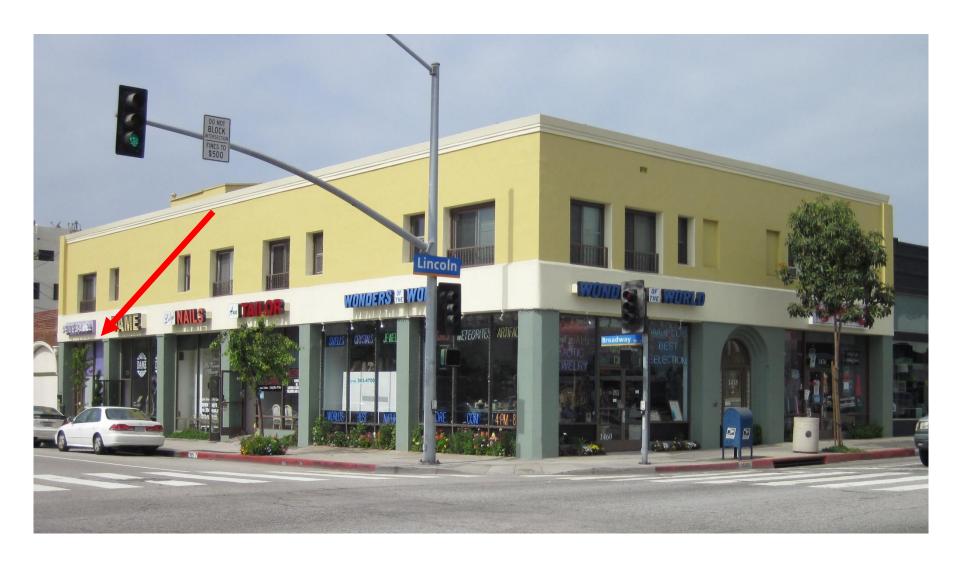

## 723 BROADWAY

Santa Monica, CA 90401 ~ 1,000 SF

Signalized N/W corner Lincoln & Broadway

Down-town Santa Monica

High Traffic High VISIBILITY

POTENTIAL USES: Built out 5 treatment rooms each with sink + Office and waiting area

www.wilshiremanagement.com

**BROKERS WELCOME: FULL COMMISSION TO LEASING AGENT** 

See more info below pages

**NW Corner of Lincoln & Broadway** 

Broadway is one the main gateways to downtown Santa Monica, SM Promenade & SM Place

Space has huge exposure on Lincoln, Broadway and from the Vons Parking across the street Broadway has a bike Path; Santa Monica City Fiber Band Network available on Broadway

This corner is a major entry gateway to Downtown Santa Monica being across the Street from Vons Parking lot, it provides very high visibility to the Space along Broadway