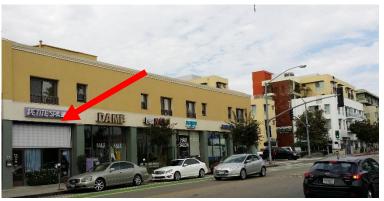

## 723 BROADWAY

Santa Monica, CA 90401 ~ 1,000 SF

Signalized N/W corner Lincoln & Broadway

Down-town Santa Monica

High Traffic High VISIBILITY

POTENTIAL USES: Built out 5 treatment rooms each with sink + Office and waiting area

Space Description: ~ 1,000 Sq Ft, Hi Ceiling, High Street Visibility, Across from Vons, Visible a block away!

LEASE RATE: \$4,900 / Mo. NNN

\*\*\*\*CLICK HERE FOR VIRTUAL TOUR\*\*\*\*

CONTACT: Avi Hakim, Manager (323) 655-1212 (310) 508-1008 avi@wilshiremanagement.com

Space has huge exposure on Lincoln, Broadway and from the Vons Parking across the street Broadway has a bike Path; Santa Monica City Fiber Band Network available on Broadway

This corner is a major entry gateway to Downtown Santa Monica being across the Street from Vons Parking lot, it provides very high visibility to the Space along Broadway