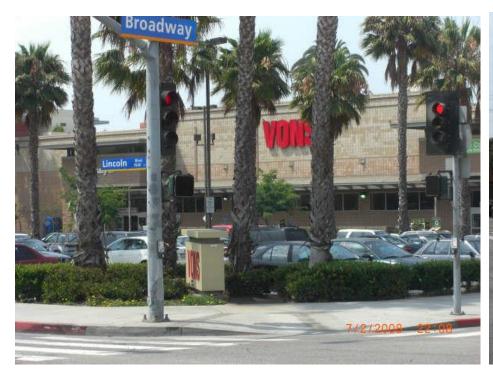

## 723 BROADWAY

Santa Monica, CA 90401 ~ 1,000 SF

Signalized N/W corner Lincoln & Broadway

Down-town Santa Monica

High Traffic High VISIBILITY

POTENTIAL USES: Built out 5 treatment rooms each with sink + Office and waiting area

Space Description: ~ 1,000 Sq Ft, Hi Ceiling, High Street Visibility, Across from Vons, Visible a block away!

LEASE RATE: \$4,900 / Mo. NNN

\*\*\*\*CLICK HERE FOR VIRTUAL TOUR\*\*\*\*

CONTACT: Avi Hakim, Manager (323) 655-1212 (310) 508-1008 avi@wilshiremanagement.com

Space has huge exposure on Lincoln, Broadway and from the Vons Parking across the street Broadway has a bike Path; Santa Monica City Fiber Band Network available on Broadway

This corner is a major entry gateway to Downtown Santa Monica being across the Street from Vons Parking lot, it provides very high visibility to the Space along Broadway